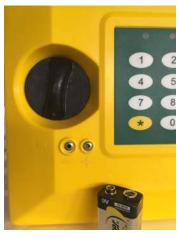

## THE ELECTRONIC LOCK WITH DOUBLE OPENING CODE AND THE EXTERNAL EMERGENCY POWER SUPPLY GUARANTEE OPENING THE SAME EVEN IF THE BATHER LOSE THE OPENING CODE

OR IF THE BATTERIES ARE DISCHARGED

TWO SIDE SPACES 11X19CM. AND TWO REAR 8X19CM. WILL ALLOW YOU TO APPLY PAID ADVERTISING.

COMPATIBLE WITH POLES ROUNDS AND SQUARES FROM 40 TO 140 CAN ALSO BE APPLIED TO VERTICAL SURFACES WITH SIMPLE SELF TAPPING SCREWS (NOT INCLUDED), POWERED BY 4 1.5-VOLT AA BATTERIES (AVAILABLE SEPARATELY),