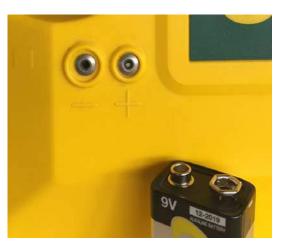

## THE ELECTRONIC LOCK WITH DOUBLE OPENING CODE AND THE EXTERNAL EMERGENCY POWER SUPPLY GUARANTEE OPENING THE SAME EVEN IF THE BATHER LOSE THE OPENING CODE

OR IF THE BATTERIES ARE DISCHARGED

TWO SIDE SPACES 11X19CM. AND TWO REAR 8X19CM. WILL ALLOW YOU TO APPLY PAID ADVERTISING.

COMPATIBLE WITH POLES ROUNDS AND SQUARES FROM 40 TO 140 CAN ALSO BE APPLIED TO VERTICAL SURFACES WITH SIMPLE SELF TAPPING SCREWS (NOT INCLUDED), POWERED BY 4 1.5-VOLT AA BATTERIES (AVAILABLE SEPARATELY),