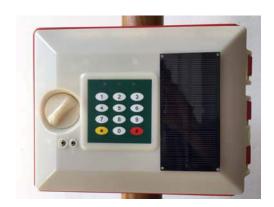

## SAFE ANTI LOOTING FOR BEACHES, WATER PARKS, POOLS

SAFE MANUFACTURED IN PLASTIC (PC-ABS), SHOCK RESISTANT, RESISTANT TO ATMOSPHERIC AGENTS AND UV.

CREATED AS A REAL SAFE TO CIVILIAN USE, REVISED AND MODIFIED FOR BATHING USE, MAINTAINING GOOD SAFETY PARAMETERS.

EDGES SMOOTH NOT SHARP EDGES, CORRESPONDING SAFETY REGULATIONS AND IT CAN BE TOTALLY RECYCLED

ON REQUIRED POWER-BANK AND SOLAR PANEL CHARGER POWER-BANK AND CELLULARI

LARGE CAPACITY 8.5 LT. INTERNAL MEASURES MM 265X215X150 (115) CAPABLE OF CONTAINING AN I-PAD COMPLETE WITH CASE AND SEVERAL OBJECTS (CELL PHONES, GLASSES, WALLET, KEYS ETC.ETC).

## THE ELECTRONIC LOCK WITH DOUBLE OPENING CODE AND THE EXTERNAL EMERGENCY POWER SUPPLY GUARANTEE OPENING THE SAME EVEN IF THE BATHER LOSE THE OPENING CODE

OR IF THE BATTERIES ARE DISCHARGED

TWO SIDE SPACES 11X19CM. AND TWO REAR 8X19CM. WILL ALLOW YOU TO APPLY PAID ADVERTISING.

COMPATIBLE WITH POLES ROUNDS AND SQUARES FROM 40 TO 140 CAN ALSO BE APPLIED TO VERTICAL SURFACES WITH SIMPLE SELF TAPPING SCREWS (NOT INCLUDED), POWERED BY 4 1.5-VOLT AA BATTERIES (AVAILABLE SEPARATELY),