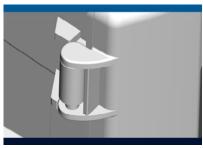

(FOR MOVIE, RESTAURANTS, PIZZERIAS ETC.) BY RETURN ON INVESTMENT. AND MAKING YOU ALREADY EARN FROM THE FIRST SEASON.

THE EASY REMOVAL OF THE LID AT WILL BE MADE EVERY NIGHT, GIVES A TOTAL SECURITY AGAINST VANDALISM, THE CONVENIENT MOUNTING WITH STAINLESS STEEL CLAMP (INCLUDED) ALLOWS THE REMOVAL OF THE SAFE IN JUST 3 MINUTES

COMPATIBLE WITH POLES ROUNDS AND SQUARES FROM 40 TO 140 CAN ALSO BE APPLIED TO VERTICAL SURFACES WITH SIMPLE SELF TAPPING SCREWS (NOT INCLUDED), POWERED BY 4 1.5-VOLT AA BATTERIES (AVAILABLE SEPARATELY),