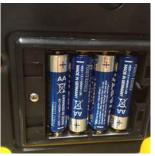

COMPATIBLE WITH POLES ROUNDS AND SQUARES FROM 40 TO 140 CAN ALSO BE APPLIED TO VERTICAL SURFACES WITH SIMPLE SELF TAPPING SCREWS (NOT INCLUDED), POWERED BY 4 1.5-VOLT AA BATTERIES (AVAILABLE SEPARATELY),