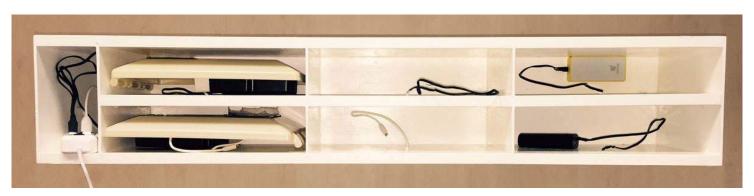

ON REQUIRED CHEST OF DRAWERS 4-6 PLACES WITH CHARGERS POWER-BANK

EDGES SMOOTH NOT SHARP EDGES, CORRESPONDING SAFETY REGULATIONS AND IT CAN BE TOTALLY RECYCLED

ON REQUIRED POWER-BANK AND SOLAR PANEL CHARGER POWER-BANK AND CELLULARI

LARGE CAPACITY 8.5 LT. INTERNAL MEASURES MM 265X215X150 (115) CAPABLE OF CONTAINING AN I-PAD COMPLETE WITH CASE AND SEVERAL OBJECTS (CELL PHONES, GLASSES, WALLET, KEYS ETC.ETC).