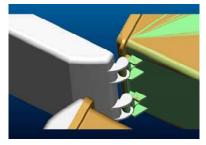

(FOR MOVIE, RESTAURANTS, PIZZERIAS ETC.) BY RETURN ON INVESTMENT. AND MAKING YOU ALREADY EARN FROM THE FIRST SEASON.

THE EASY REMOVAL OF THE LID AT WILL BE MADE EVERY NIGHT, GIVES A TOTAL SECURITY AGAINST VANDALISM, THE CONVENIENT MOUNTING WITH STAINLESS STEEL CLAMP (INCLUDED) ALLOWS THE REMOVAL OF THE SAFE IN JUST 3 MINUTES

COMPATIBLE WITH POLES ROUNDS AND SQUARES FROM 40 TO 140 CAN ALSO BE APPLIED TO VERTICAL SURFACES WITH SIMPLE SELF TAPPING SCREWS (NOT INCLUDED), POWERED BY 4 1.5-VOLT AA BATTERIES (AVAILABLE SEPARATELY),