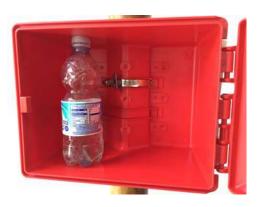

EDGES SMOOTH NOT SHARP EDGES, CORRESPONDING SAFETY REGULATIONS AND IT CAN BE TOTALLY RECYCLED

ON REQUIRED POWER-BANK AND SOLAR PANEL CHARGER POWER-BANK AND CELLULARI

LARGE CAPACITY 8.5 LT. INTERNAL MEASURES MM 265X215X150 (115) CAPABLE OF CONTAINING AN I-PAD COMPLETE WITH CASE AND SEVERAL OBJECTS (CELL PHONES, GLASSES, WALLET, KEYS ETC.ETC).

(FOR MOVIE, RESTAURANTS, PIZZERIAS ETC.) BY RETURN ON INVESTMENT. AND MAKING YOU ALREADY EARN FROM THE FIRST SEASON.

THE EASY REMOVAL OF THE LID AT WILL BE MADE EVERY NIGHT, GIVES A TOTAL SECURITY AGAINST VANDALISM, THE CONVENIENT MOUNTING WITH STAINLESS STEEL CLAMP (INCLUDED) ALLOWS THE REMOVAL OF THE SAFE IN JUST 3 MINUTES