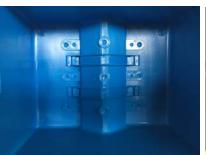

EDGES SMOOTH NOT SHARP EDGES, CORRESPONDING SAFETY REGULATIONS AND IT CAN BE TOTALLY RECYCLED

ON REQUIRED POWER-BANK AND SOLAR PANEL CHARGER POWER-BANK AND CELLULARI

LARGE CAPACITY 8.5 LT. INTERNAL MEASURES MM 265X215X150 (115) CAPABLE OF CONTAINING AN I-PAD COMPLETE WITH CASE AND SEVERAL OBJECTS (CELL PHONES, GLASSES, WALLET, KEYS ETC.ETC).

## THE ELECTRONIC LOCK WITH DOUBLE OPENING CODE AND THE EXTERNAL EMERGENCY POWER SUPPLY GUARANTEE OPENING THE SAME EVEN IF THE BATHER LOSE THE OPENING CODE

OR IF THE BATTERIES ARE DISCHARGED

TWO SIDE SPACES 11X19CM. AND TWO REAR 8X19CM. WILL ALLOW YOU TO APPLY PAID ADVERTISING.