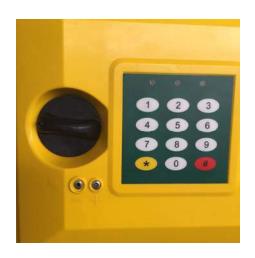

## THE ELECTRONIC LOCK WITH DOUBLE OPENING CODE AND THE EXTERNAL EMERGENCY POWER SUPPLY GUARANTEE OPENING THE SAME EVEN IF THE BATHER LOSE THE OPENING CODE

OR IF THE BATTERIES ARE DISCHARGED

TWO SIDE SPACES 11X19CM. AND TWO REAR 8X19CM. WILL ALLOW YOU TO APPLY PAID ADVERTISING.

COMPATIBLE WITH POLES ROUNDS AND SQUARES FROM 40 TO 140 CAN ALSO BE APPLIED TO VERTICAL SURFACES WITH SIMPLE SELF TAPPING SCREWS (NOT INCLUDED), POWERED BY 4 1.5-VOLT AA BATTERIES (AVAILABLE SEPARATELY),