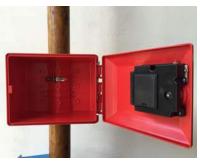

## THE ELECTRONIC LOCK WITH DOUBLE OPENING CODE AND THE EXTERNAL EMERGENCY POWER SUPPLY GUARANTEE OPENING THE SAME EVEN IF THE BATHER LOSE THE OPENING CODE

OR IF THE BATTERIES ARE DISCHARGED

TWO SIDE SPACES 11X19CM. AND TWO REAR 8X19CM. WILL ALLOW YOU TO APPLY PAID ADVERTISING.

COMPATIBLE WITH POLES ROUNDS AND SQUARES FROM 40 TO 140 CAN ALSO BE APPLIED TO VERTICAL SURFACES WITH SIMPLE SELF TAPPING SCREWS (NOT INCLUDED), POWERED BY 4 1.5-VOLT AA BATTERIES (AVAILABLE SEPARATELY),