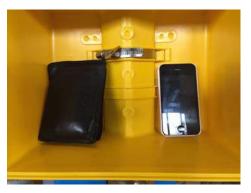

EDGES SMOOTH NOT SHARP EDGES, CORRESPONDING SAFETY REGULATIONS AND IT CAN BE TOTALLY RECYCLED

ON REQUIRED POWER-BANK AND SOLAR PANEL CHARGER POWER-BANK AND CELLULARI

LARGE CAPACITY 8.5 LT. INTERNAL MEASURES MM 265X215X150 (115) CAPABLE OF CONTAINING AN I-PAD COMPLETE WITH CASE AND SEVERAL OBJECTS (CELL PHONES, GLASSES, WALLET, KEYS ETC.ETC).