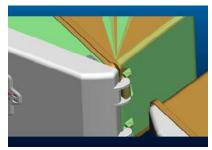

(FOR MOVIE, RESTAURANTS, PIZZERIAS ETC.) BY RETURN ON INVESTMENT. AND MAKING YOU ALREADY EARN FROM THE FIRST SEASON.

THE EASY REMOVAL OF THE LID AT WILL BE MADE EVERY NIGHT, GIVES A TOTAL SECURITY AGAINST VANDALISM, THE CONVENIENT MOUNTING WITH STAINLESS STEEL CLAMP (INCLUDED) ALLOWS THE REMOVAL OF THE SAFE IN JUST 3 MINUTES

COMPATIBLE WITH POLES ROUNDS AND SQUARES FROM 40 TO 140 CAN ALSO BE APPLIED TO VERTICAL SURFACES WITH SIMPLE SELF TAPPING SCREWS (NOT INCLUDED), POWERED BY 4 1.5-VOLT AA BATTERIES (AVAILABLE SEPARATELY),