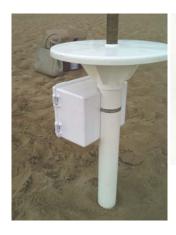

## SAFE ANTI LOOTING FOR BEACHES, WATER PARKS, POOLS

SAFE MANUFACTURED IN PLASTIC (PC-ABS), SHOCK RESISTANT, RESISTANT TO ATMOSPHERIC AGENTS AND UV.

CREATED AS A REAL SAFE TO CIVILIAN USE, REVISED AND MODIFIED FOR BATHING USE, MAINTAINING GOOD SAFETY PARAMETERS.

EDGES SMOOTH NOT SHARP EDGES, CORRESPONDING SAFETY REGULATIONS AND IT CAN BE TOTALLY RECYCLED

ON REQUIRED POWER-BANK AND SOLAR PANEL CHARGER POWER-BANK AND CELLULARI

LARGE CAPACITY 8.5 LT. INTERNAL MEASURES MM 265X215X150 (115) CAPABLE OF CONTAINING AN I-PAD COMPLETE WITH CASE AND SEVERAL OBJECTS (CELL PHONES, GLASSES, WALLET, KEYS ETC.ETC).

COMPATIBLE WITH POLES ROUNDS AND SQUARES FROM 40 TO 140 CAN ALSO BE APPLIED TO VERTICAL SURFACES WITH SIMPLE SELF TAPPING SCREWS (NOT INCLUDED), POWERED BY 4 1.5-VOLT AA BATTERIES (AVAILABLE SEPARATELY),