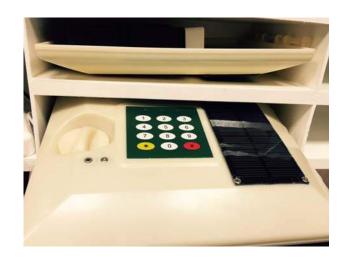

## THE ELECTRONIC LOCK WITH DOUBLE OPENING CODE AND THE EXTERNAL EMERGENCY POWER SUPPLY GUARANTEE OPENING THE SAME EVEN IF THE BATHER LOSE THE OPENING CODE

OR IF THE BATTERIES ARE DISCHARGED

TWO SIDE SPACES 11X19CM. AND TWO REAR 8X19CM. WILL ALLOW YOU TO APPLY PAID ADVERTISING.

EDGES SMOOTH NOT SHARP EDGES, CORRESPONDING SAFETY REGULATIONS AND IT CAN BE TOTALLY RECYCLED

ON REQUIRED POWER-BANK AND SOLAR PANEL CHARGER POWER-BANK AND CELLULARI

LARGE CAPACITY 8.5 LT. INTERNAL MEASURES MM 265X215X150 (115) CAPABLE OF CONTAINING AN I-PAD COMPLETE WITH CASE AND SEVERAL OBJECTS (CELL PHONES, GLASSES, WALLET, KEYS ETC.ETC).